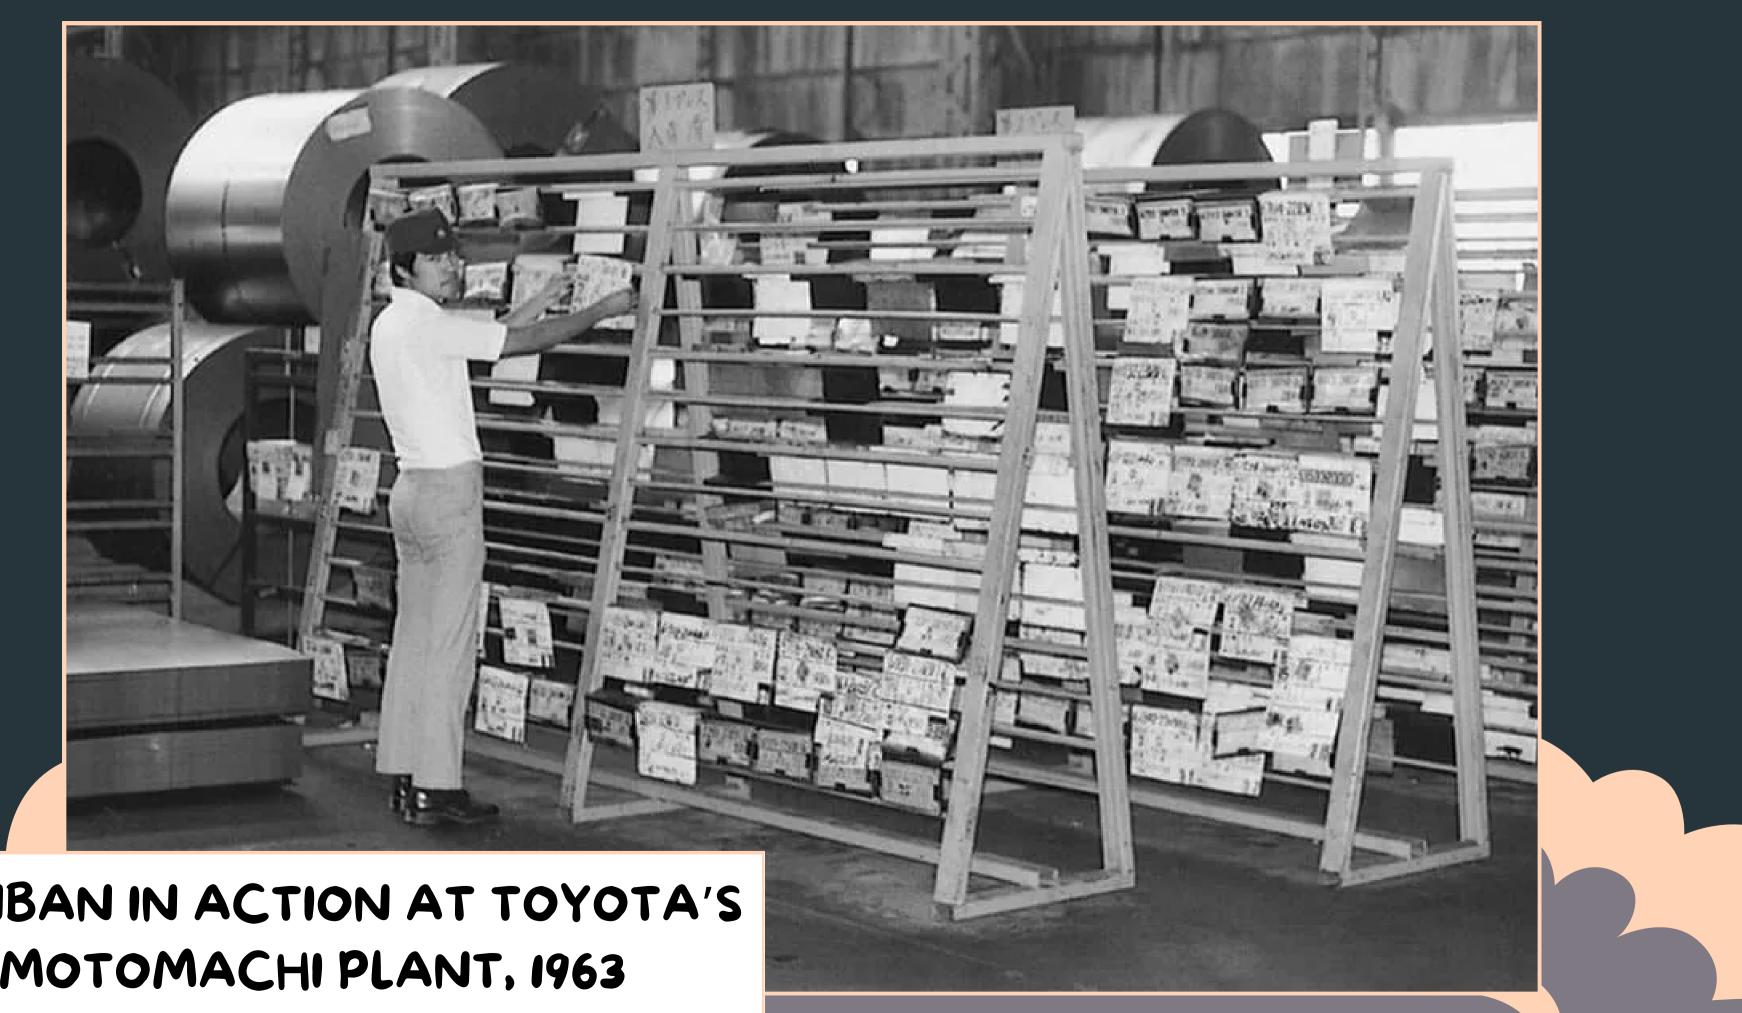

# HACK 3: KANBAN BOARDS/TRELLO

#### WHAT IT IS:

- Japanese engineering management system
- Used to visualize production steps, break down tasks, and track progress
- Whether physical or virtual, meant to catch attention

#### MY EXPERIENCE:

Easily the most usable!
I use Trello, and I keep it on its own monitor at work so I can always see it
Does cost money, sadly

#### KANBAN IN ACTION AT TOYOTA'S MOTOMACHI PLANT, 1963

| ch                 | j 🗘 🧖 |
|--------------------|-------|
|                    |       |
| one                |       |
|                    |       |
| ≣ @1 ☑ 2/2 🛈 Jun 6 |       |
|                    |       |
| ≡ 🖓 4 🕓 Jun 12 🔍 🥊 |       |
|                    |       |
| ≣ @ 2 ☑ 4/4        |       |
| - Add a card       |       |
|                    |       |